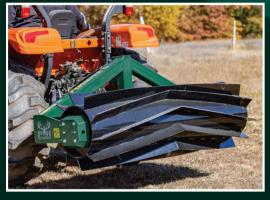

The PH Outdoors CRIMPER is a durable, efficient tool for managing cover crops. Its drum with angled blades crimps and flattens the stems, creating a natural mulch layer that suppresses weeds, conserves moisture, and enhances soil health. Ideal for no-till food plots & farming, it helps improve soil quality while reducing the need for herbicides.

| CRIMPER                                        | 4'                       | 6'                                                                    | 8'                                                                    | 10'                                                                   |
|------------------------------------------------|--------------------------|-----------------------------------------------------------------------|-----------------------------------------------------------------------|-----------------------------------------------------------------------|
| WEIGHT                                         | 579 LBS                  | 1,145 LBS                                                             | 1,450 LBS                                                             | 1,750 LBS                                                             |
| APPROXIMATE WEIGHT WITH DRUM FILLED WITH WATER | 868 LBS                  | 1,650 LBS                                                             | 2,025 LBS                                                             | 2,540 LBS                                                             |
| DIMENSIONS L x W x H                           | 73.7"x67.5"x28.3"        | 35.5"x76.25"x35.44"                                                   | 35.5"x100.25"x35.44"                                                  | 35.5"x124.25"x35.44"                                                  |
| WORKING WIDTH                                  | 48"                      | 72"                                                                   | 96"                                                                   | 120"                                                                  |
| SPEED                                          | ADJUST TO CONDITIONS     | ADJUST TO CONDITIONS                                                  | ADJUST TO CONDITIONS                                                  | ADJUST TO CONDITIONS                                                  |
| HITCH TYPE                                     | CLEVIS                   | 3 POINT CAT 1/2                                                       | 3 POINT CAT 1/2                                                       | 3 POINT CAT 1/2                                                       |
| QUICK HITCH COMPATIBLE                         | N/A                      | YES                                                                   | YES                                                                   | YES                                                                   |
| RECOMMENDED TRACTOR SIZE                       | ATV OR UTV OVER<br>800CC | 30 HP MIN. WITH LIFT<br>OF 1,200 LBS 24"<br>BEHIND THE LIFTING<br>EYE | 40 HP MIN. WITH LIFT<br>OF 1,500 LBS 24"<br>BEHIND THE LIFTING<br>EYE | 50 HP MIN. WITH LIFT<br>OF 1,800 LBS 24"<br>BEHIND THE LIFTING<br>EYE |