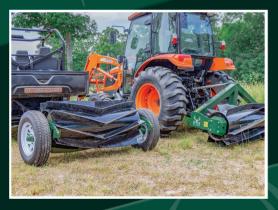

The PH Outdoors CRIMPER is a durable, efficient tool for managing cover crops. Its drum with angled blades crimps and flattens the stems, creating a natural mulch layer that suppresses weeds, conserves moisture, and enhances soil health. Ideal for no-till food plots & farming, it helps improve soil quality while reducing the need for herbicides.