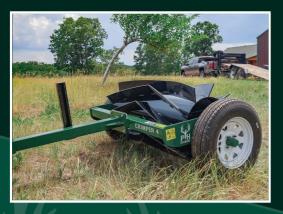

The PH Outdoors CRIMPER is a durable, efficient tool for managing cover crops. Its drum with angled blades crimps and flattens the stems, creating a natural mulch layer that suppresses weeds, conserves moisture, and enhances soil health. Ideal for no-till food plots & farming, it helps improve soil quality while reducing the need for herbicides.

| CRIMPER                                        | 4'                       | 6'                                                                    | 8'                                                                    | 10'                                                                   |
|------------------------------------------------|--------------------------|-----------------------------------------------------------------------|-----------------------------------------------------------------------|-----------------------------------------------------------------------|
| WEIGHT                                         | 579 LBS                  | 1,145 LBS                                                             | 1,450 LBS                                                             | 1,750 LBS                                                             |
| APPROXIMATE WEIGHT WITH DRUM FILLED WITH WATER | 868 LBS                  | 1,650 LBS                                                             | 2,025 LBS                                                             | 2,540 LBS                                                             |
| DIMENSIONS L x W x H                           | 73.7"x67.5"x28.3"        | 35.5"x76.25"x35.44"                                                   | 35.5"x100.25"x35.44"                                                  | 35.5"x124.25"x35.44"                                                  |
| WORKING WIDTH                                  | 48"                      | 72"                                                                   | 96"                                                                   | 120"                                                                  |
| SPEED                                          | ADJUST TO CONDITIONS     | ADJUST TO CONDITIONS                                                  | ADJUST TO CONDITIONS                                                  | ADJUST TO CONDITIONS                                                  |
| HITCH TYPE                                     | CLEVIS                   | 3 POINT CAT 1/2                                                       | 3 POINT CAT 1/2                                                       | 3 POINT CAT 1/2                                                       |
| QUICK HITCH COMPATIBLE                         | N/A                      | YES                                                                   | YES                                                                   | YES                                                                   |
| RECOMMENDED TRACTOR SIZE                       | ATV OR UTV OVER<br>800CC | 30 HP MIN. WITH LIFT<br>OF 1,200 LBS 24"<br>BEHIND THE LIFTING<br>EYE | 40 HP MIN. WITH LIFT<br>OF 1,500 LBS 24"<br>BEHIND THE LIFTING<br>EYE | 50 HP MIN. WITH LIFT<br>OF 1,800 LBS 24"<br>BEHIND THE LIFTING<br>EYE |