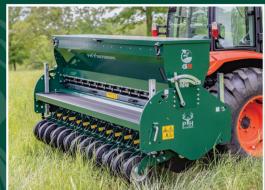

WWW.PH-OUTDOORS.COM

INFO@PH-OUTDOORS.COM

PH OUTDOORS LLC ALL RIGHTS RESERVED COPYRIGHT © 2023

The G-SERIES is a true no-till drill that can plant a variety of seeds and blends into even the toughest soil conditions. Featuring tempered cutting discs spaced at 7.5 inches apart, the G-SERIES slices into the soil, allowing the seeding mechanism to plant the seeds into the created slits. The solid, rubber packing wheels trail behind the discs to close up the soil, providing outstanding seed to soil contact even when cutting through standing vegetation. Plus, the infinitely-variable gearbox and seed calibration system make the G-SERIES easy to use and extremely accurate. Get ready for a successful hunting season with the PH Dutdoors G-SERIES no-till drill!

| G-SERIES<br>NO TILL DRILL  | G <sub>B</sub>                                                                                                                                                                                                                                                                                          | G <sub>5</sub>                  | G <mark>B</mark>                  | Gio                               |  |
|----------------------------|---------------------------------------------------------------------------------------------------------------------------------------------------------------------------------------------------------------------------------------------------------------------------------------------------------|---------------------------------|-----------------------------------|-----------------------------------|--|
| WORKING WIDTH              | 37.5"                                                                                                                                                                                                                                                                                                   | 60"                             | 90"                               | 113"                              |  |
| WORKING DEPTH              | 0.5" - 2"                                                                                                                                                                                                                                                                                               | 0.5" - 2"                       | 0.5" - 2"                         | 0.5" - 2"                         |  |
| WEIGHT                     | 1,265 LBS                                                                                                                                                                                                                                                                                               | 1,825 LBS                       | 2,668 LBS                         | 3,955 LBS                         |  |
| WEIGHT BAR CAPACITY        | N/A                                                                                                                                                                                                                                                                                                     | 8 - 10 WEIGHTS (700<br>LBS MAX) | 18 - 22 WEIGHTS<br>(1540 LBS MAX) | 26 - 28 WEIGHTS<br>(1860 LBS MAX) |  |
| SEED ROW DISTANCE          | 7.5"                                                                                                                                                                                                                                                                                                    | 7.5"                            | 7.5"                              | 7.5"                              |  |
| NUMBER OF CUTTING ELEMENTS | 5                                                                                                                                                                                                                                                                                                       | 8                               | 13                                | 16                                |  |
| SEED HOPPER CAPACITY       | 5.1 BUSHELS                                                                                                                                                                                                                                                                                             | 8.9 BUSHELS                     | 12.6 BUSHELS                      | 15.6 BUSHELS                      |  |
| HITCH TYPE                 | 3 POINT CAT 1/2                                                                                                                                                                                                                                                                                         | 3 POINT CAT 1/2                 | 3 POINT CAT 1/2                   | 3 POINT CAT 1/2                   |  |
| RECOMMENDED TRACTOR SIZE   | 30 HP TRACTOR                                                                                                                                                                                                                                                                                           | 40 HP TRACTOR                   | 65 HP TRACTOR                     | 120 HP TRACTOR                    |  |
| DIMENSIONS L x W x H       | 46" x 51" x 52"                                                                                                                                                                                                                                                                                         | 46" x 72" x 52"                 | 46" x 102" x 52"                  | 46" x 128" x 52"                  |  |
| OPTIONAL PARTS             | 1. WHEEL KIT WITH HYDRAULIC OPTION FOR TOWING 2. SEED ROW COVER PLATES FOR DIFFERENT ROW SPACING (15", 22.5",30") 3. 70 LBS SUIT CASE WEIGHTS TO ADD FOR VARIOUS SOIL CONDITIONS 4. PRE-CUTING DISCS IN FRONT OF THE SEEDING ELEMENTS 5. SEED HOPPER DIVIDER PLATE FOR PLANTING DIFFERENT SEEDS PER ROW |                                 |                                   |                                   |  |