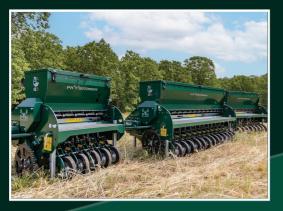

WWW.PH-OUTDOORS.COM

INFO@PH-OUTDOORS.COM

PH OUTDOORS LLC ALL RIGHTS RESERVED COPYRIGHT © 2023

The G-SERIES is a true no-till drill that can plant a variety of seeds and blends into even the toughest soil conditions. Featuring tempered cutting discs spaced at 7.5 inches apart, the G-SERIES slices into the soil, allowing the seeding mechanism to plant the seeds into the created slits. The solid, rubber packing wheels trail behind the discs to close up the soil, providing outstanding seed to soil contact even when cutting through standing vegetation. Plus, the infinitely-variable gearbox and seed calibration system make the G-SERIES easy to use and extremely accurate. Get ready for a successful hunting season with the PH Dutdoors G-SERIES no-till drill!

| G-SERIES<br>NO TILL DRILL  | G <sub>B</sub>                                                                                                                                                                                                                                                                                          | G <sub>5</sub>                  | G <mark>B</mark>                  | Gio                               |  |
|----------------------------|---------------------------------------------------------------------------------------------------------------------------------------------------------------------------------------------------------------------------------------------------------------------------------------------------------|---------------------------------|-----------------------------------|-----------------------------------|--|
| WORKING WIDTH              | 37.5"                                                                                                                                                                                                                                                                                                   | 60"                             | 90"                               | 113"                              |  |
| WORKING DEPTH              | 0.5" - 2"                                                                                                                                                                                                                                                                                               | 0.5" - 2"                       | 0.5" - 2"                         | 0.5" - 2"                         |  |
| WEIGHT                     | 1,265 LBS                                                                                                                                                                                                                                                                                               | 1,825 LBS                       | 2,668 LBS                         | 3,955 LBS                         |  |
| WEIGHT BAR CAPACITY        | N/A                                                                                                                                                                                                                                                                                                     | 8 - 10 WEIGHTS (700<br>LBS MAX) | 18 - 22 WEIGHTS<br>(1540 LBS MAX) | 26 - 28 WEIGHTS<br>(1860 LBS MAX) |  |
| SEED ROW DISTANCE          | 7.5"                                                                                                                                                                                                                                                                                                    | 7.5"                            | 7.5"                              | 7.5"                              |  |
| NUMBER OF CUTTING ELEMENTS | 5                                                                                                                                                                                                                                                                                                       | 8                               | 13                                | 16                                |  |
| SEED HOPPER CAPACITY       | 5.1 BUSHELS                                                                                                                                                                                                                                                                                             | 8.9 BUSHELS                     | 12.6 BUSHELS                      | 15.6 BUSHELS                      |  |
| HITCH TYPE                 | 3 POINT CAT 1/2                                                                                                                                                                                                                                                                                         | 3 POINT CAT 1/2                 | 3 POINT CAT 1/2                   | 3 POINT CAT 1/2                   |  |
| RECOMMENDED TRACTOR SIZE   | 30 HP TRACTOR                                                                                                                                                                                                                                                                                           | 40 HP TRACTOR                   | 65 HP TRACTOR                     | 120 HP TRACTOR                    |  |
| DIMENSIONS L x W x H       | 46" x 51" x 52"                                                                                                                                                                                                                                                                                         | 46" x 72" x 52"                 | 46" x 102" x 52"                  | 46" x 128" x 52"                  |  |
| OPTIONAL PARTS             | 1. WHEEL KIT WITH HYDRAULIC OPTION FOR TOWING 2. SEED ROW COVER PLATES FOR DIFFERENT ROW SPACING (15", 22.5",30") 3. 70 LBS SUIT CASE WEIGHTS TO ADD FOR VARIOUS SOIL CONDITIONS 4. PRE-CUTING DISCS IN FRONT OF THE SEEDING ELEMENTS 5. SEED HOPPER DIVIDER PLATE FOR PLANTING DIFFERENT SEEDS PER ROW |                                 |                                   |                                   |  |