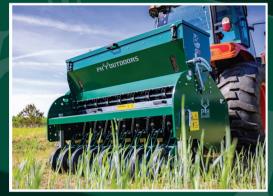

WWW.PH-OUTDOORS.COM

INFO@PH-OUTDOORS.COM

PH OUTDOORS LLC ALL RIGHTS RESERVED COPYRIGHT © 2023

The G-SERIES is a true no-till drill that can plant a variety of seeds and blends into even the toughest soil conditions. Featuring tempered cutting discs spaced at 7.5 inches apart, the G-SERIES slices into the soil, allowing the seeding mechanism to plant the seeds into the created slits. The solid, rubber packing wheels trail behind the discs to close up the soil, providing outstanding seed to soil contact even when cutting through standing vegetation. Plus, the infinitely-variable gearbox and seed calibration system make the G-SERIES easy to use and extremely accurate. Get ready for a successful hunting season with the PH Dutdoors G-SERIES no-till drill!

| G-SERIES<br>NO TILL DRILL  | G <sub>B</sub>                                                                                                                                                                                                                                                                                          | G <sub>5</sub>                  | G <mark>B</mark>                  | Gio                               |  |
|----------------------------|---------------------------------------------------------------------------------------------------------------------------------------------------------------------------------------------------------------------------------------------------------------------------------------------------------|---------------------------------|-----------------------------------|-----------------------------------|--|
| WORKING WIDTH              | 37.5"                                                                                                                                                                                                                                                                                                   | 60"                             | 90"                               | 113"                              |  |
| WORKING DEPTH              | 0.5" - 2"                                                                                                                                                                                                                                                                                               | 0.5" - 2"                       | 0.5" - 2"                         | 0.5" - 2"                         |  |
| WEIGHT                     | 1,265 LBS                                                                                                                                                                                                                                                                                               | 1,825 LBS                       | 2,668 LBS                         | 3,955 LBS                         |  |
| WEIGHT BAR CAPACITY        | N/A                                                                                                                                                                                                                                                                                                     | 8 - 10 WEIGHTS (700<br>LBS MAX) | 18 - 22 WEIGHTS<br>(1540 LBS MAX) | 26 - 28 WEIGHTS<br>(1860 LBS MAX) |  |
| SEED ROW DISTANCE          | 7.5"                                                                                                                                                                                                                                                                                                    | 7.5"                            | 7.5"                              | 7.5"                              |  |
| NUMBER OF CUTTING ELEMENTS | 5                                                                                                                                                                                                                                                                                                       | 8                               | 13                                | 16                                |  |
| SEED HOPPER CAPACITY       | 5.1 BUSHELS                                                                                                                                                                                                                                                                                             | 8.9 BUSHELS                     | 12.6 BUSHELS                      | 15.6 BUSHELS                      |  |
| HITCH TYPE                 | 3 POINT CAT 1/2                                                                                                                                                                                                                                                                                         | 3 POINT CAT 1/2                 | 3 POINT CAT 1/2                   | 3 POINT CAT 1/2                   |  |
| RECOMMENDED TRACTOR SIZE   | 30 HP TRACTOR                                                                                                                                                                                                                                                                                           | 40 HP TRACTOR                   | 65 HP TRACTOR                     | 120 HP TRACTOR                    |  |
| DIMENSIONS L x W x H       | 46" x 51" x 52"                                                                                                                                                                                                                                                                                         | 46" x 72" x 52"                 | 46" x 102" x 52"                  | 46" x 128" x 52"                  |  |
| OPTIONAL PARTS             | 1. WHEEL KIT WITH HYDRAULIC OPTION FOR TOWING 2. SEED ROW COVER PLATES FOR DIFFERENT ROW SPACING (15", 22.5",30") 3. 70 LBS SUIT CASE WEIGHTS TO ADD FOR VARIOUS SOIL CONDITIONS 4. PRE-CUTING DISCS IN FRONT OF THE SEEDING ELEMENTS 5. SEED HOPPER DIVIDER PLATE FOR PLANTING DIFFERENT SEEDS PER ROW |                                 |                                   |                                   |  |